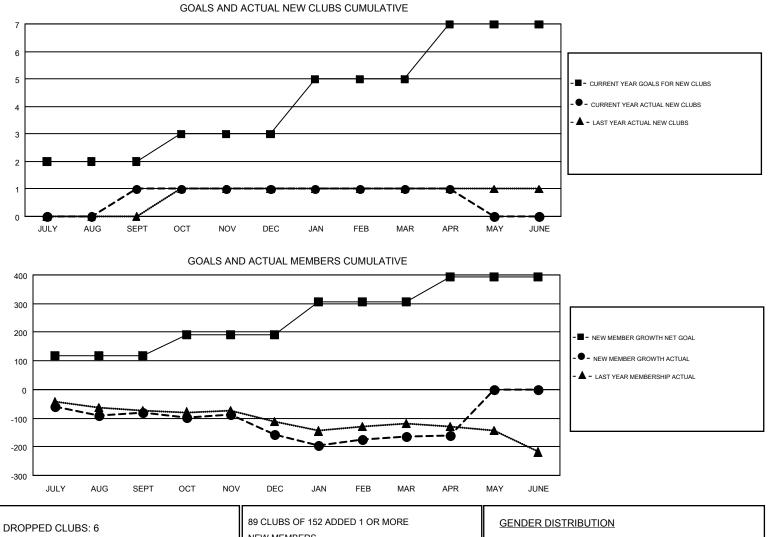

## GMT: GARY WONG

| GMT | 1 |
|-----|---|
|     | 1 |

| Clubs                 |               |           |               | Members               |                                                                |                                                              |                                                    |  |
|-----------------------|---------------|-----------|---------------|-----------------------|----------------------------------------------------------------|--------------------------------------------------------------|----------------------------------------------------|--|
| RESULTS FOR 2016-2017 |               |           |               | RESULTS FOR 2016-2017 |                                                                |                                                              |                                                    |  |
| QUARTER               | NEW CLUB GOAL | NEW CLUBS | DROPPED CLUBS | QUARTER               | NEW MEMBER GROWTH<br>NET GOAL (not reinstated<br>or transfers) | NEW MEMBER<br>GROWTH ACTUAL (not<br>reinstated or transfers) | DROPPED<br>MEMBERS ACTUAL<br>(including transfers) |  |
| JULY/AUG/SEPT         | 2             | 1         | 0             | JULY/AUG/SEPT         | 117                                                            | 87                                                           | 169                                                |  |
| OCT/NOV/DEC           | 1             | 0         | 6             | OCT/NOV/DEC           | 74                                                             | 90                                                           | 165                                                |  |
| JAN/FEB/MAR           | 2             | 0         | 0             | JAN/FEB/MAR           | 115                                                            | 106                                                          | 112                                                |  |
| APR/MAY/JUNE          | 2             | 0         | 0             | APR/MAY/JUNE          | 86                                                             | 31                                                           | 28                                                 |  |

| DROPPED CLUBS: 6 |     | 89 CLUBS OF 152 ADDED 1 OR MORE | GENDER DISTRIBUTION                                             |                |     |
|------------------|-----|---------------------------------|-----------------------------------------------------------------|----------------|-----|
|                  |     | NEW MEMBERS                     | MALE                                                            | 2,272 (61.87%) |     |
|                  |     |                                 | FEMALE                                                          | 1,400 (38.13%) |     |
| DROPPED MEMBERS  |     |                                 |                                                                 |                |     |
| DECEASED         | 38  | CLICK HERE FOR CUMULATIVE       | TOTAL FAMILY UNIT MEMBERS<br>FAMILY MEMBERS PAYING HALF<br>DUES |                | 965 |
| CLUB CANCELLED   | 54  | MEMBERSHIP DATA                 |                                                                 |                |     |
| OTHER            | 382 |                                 |                                                                 |                | 492 |
| TOTAL            | 474 |                                 |                                                                 |                |     |
|                  | ~ ~ |                                 |                                                                 | _              |     |